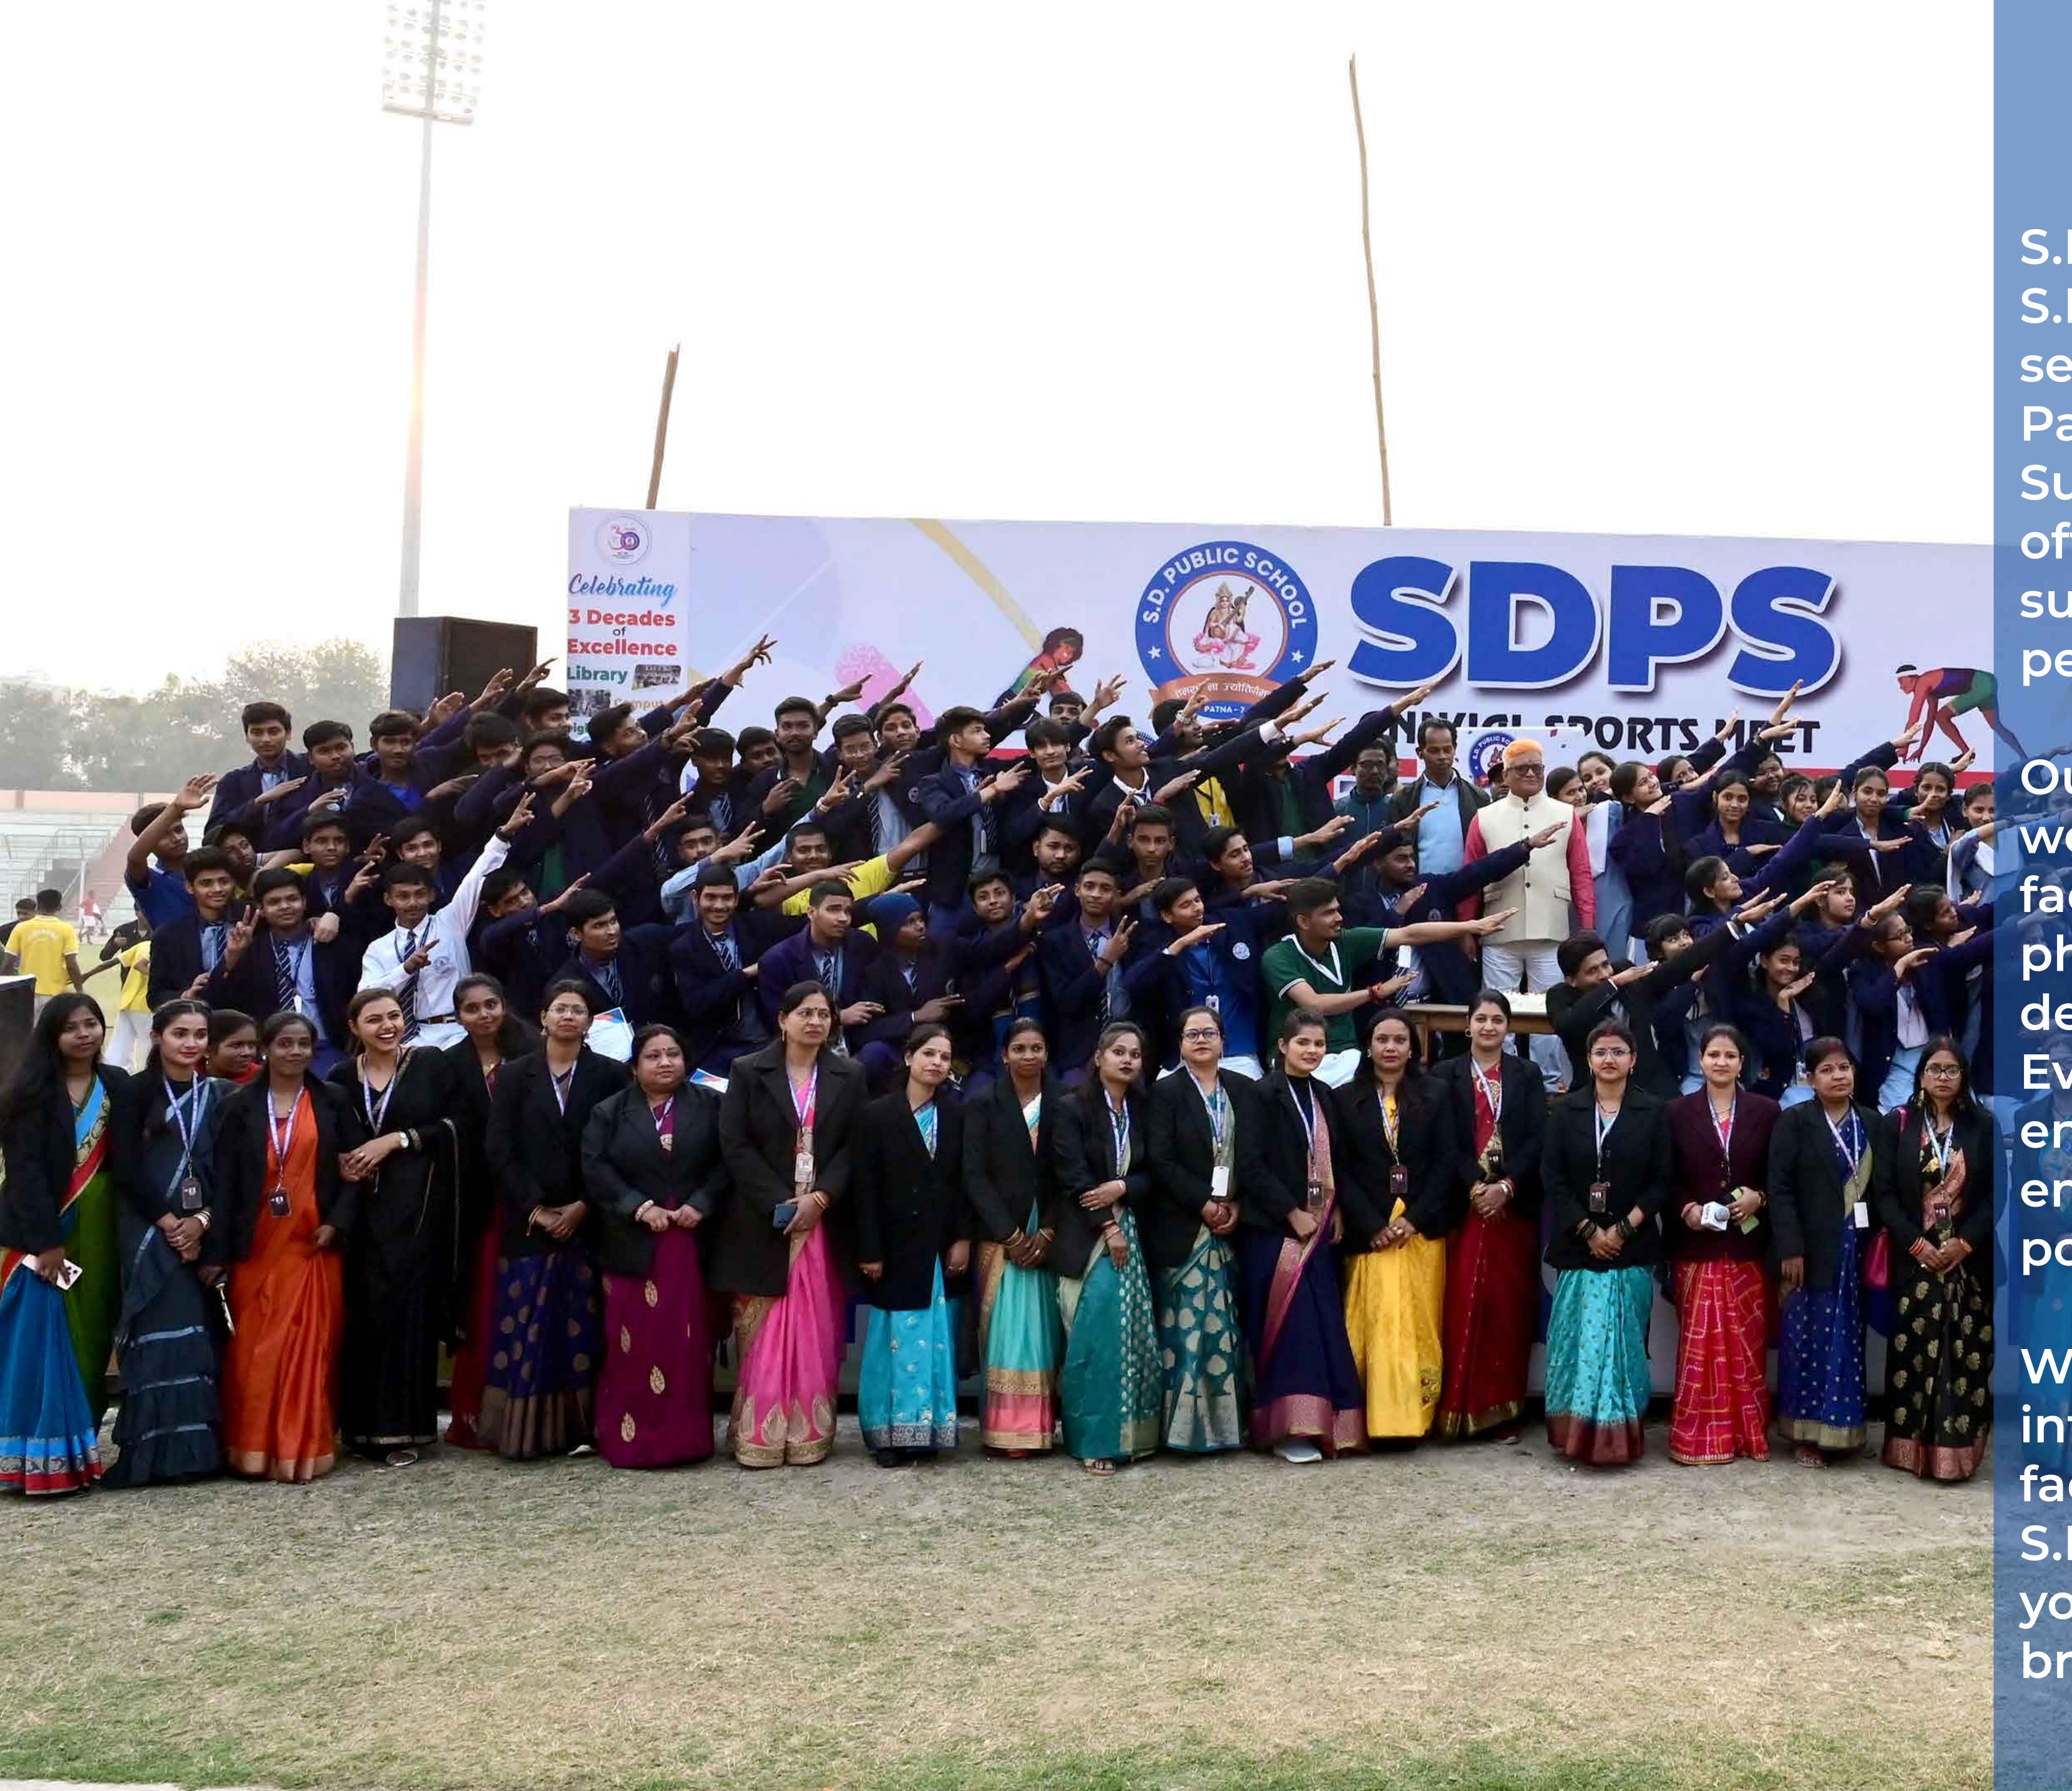

# THE COMPLETE SMART SCHOOL

S.D. Public School, managed by the S.D. Foundation Trust, is located in a serene and pollution-free environment in Patna.

Surrounded by lush greenery, the school offers a nurturing atmosphere that supports both academic excellence and personal growth.

Our school campus features three well-designed buildings and extensive facilities to foster intellectual, social, physical, artistic, and spiritual development among students. Every effort is made to create a dynamic environment where students are encouraged to achieve their highest potential.

With a spacious playground, modern infrastructure, and state-of-the-art facilities spread over a sprawling campus, S.D. Public School is dedicated to shaping young minds and preparing them for a bright future.