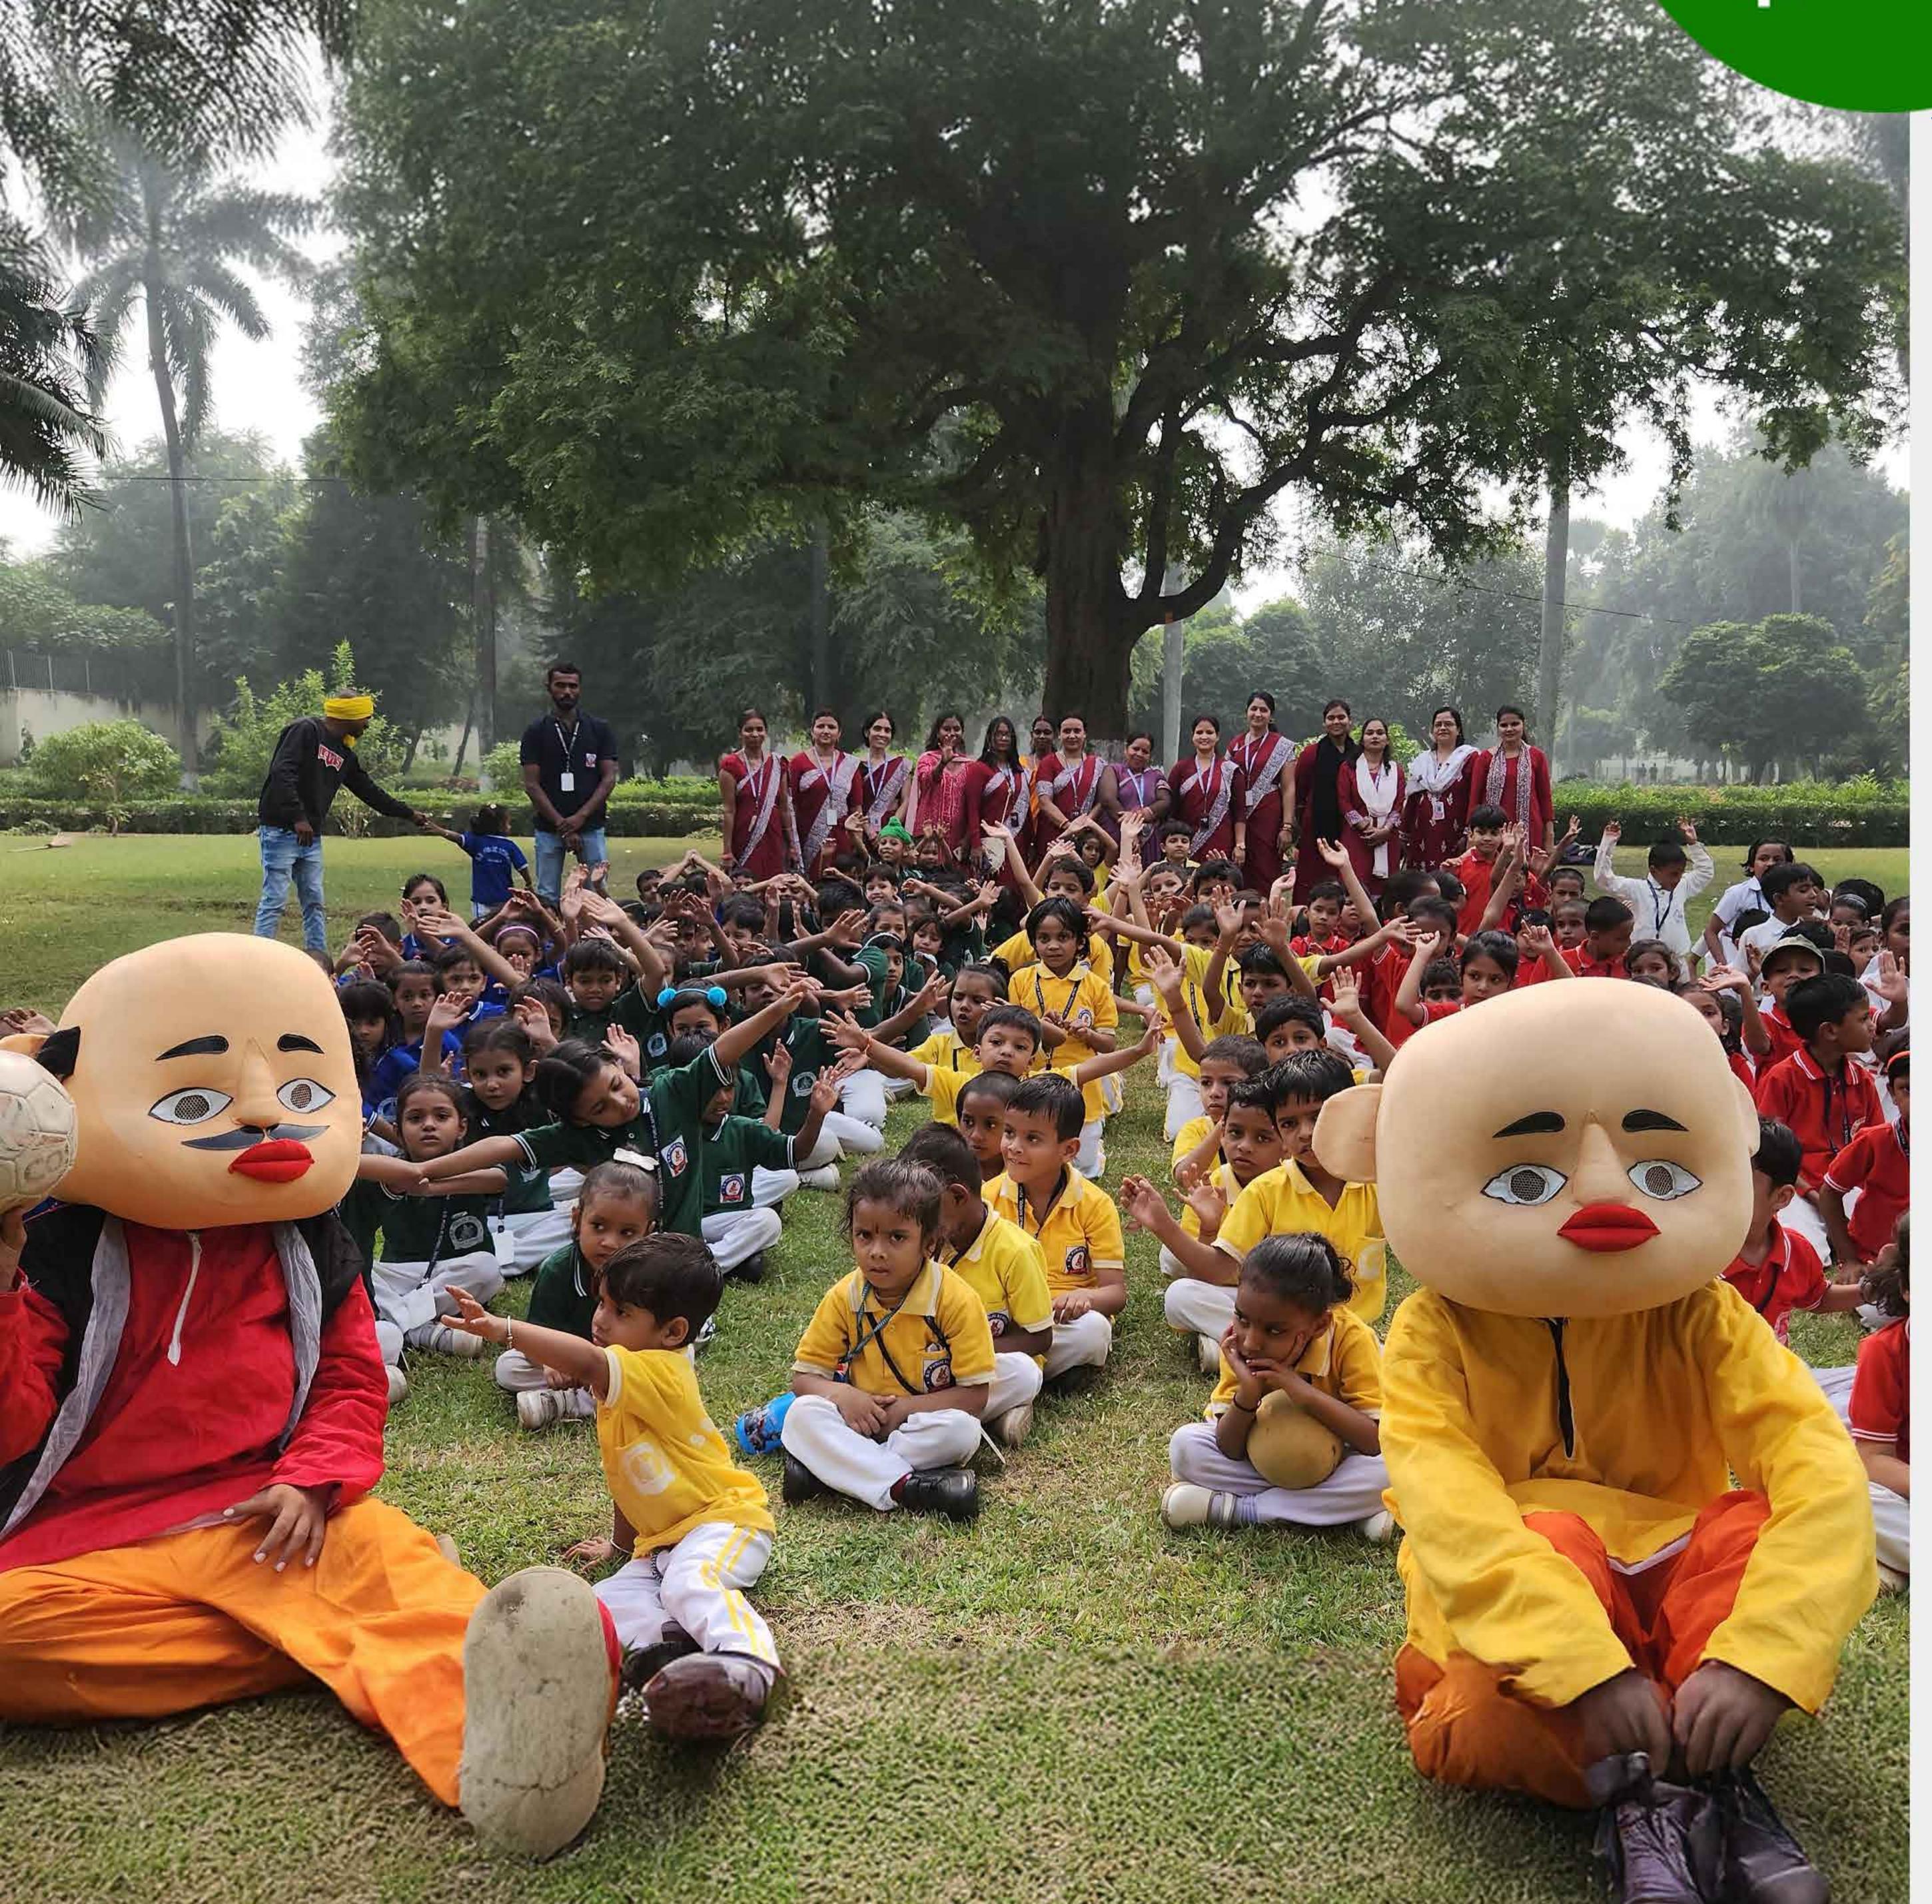

# CREATING A BRIGHTER FUTURE THROUGH EDUCATION

S.D. Public School, managed by S.D. Foundation Trust, is committed to its core philosophy of "Empowering Generations Since 1994..." by fostering an environment where education meets inspiration. Rooted in the values of integrity, inclusivity, and excellence, SDPS aims to equip every child with the skills to succeed in an ever-changing world.

At SDPS, we believe learning begins the moment a child is born and extends through every stage of life. Our programs nurture intellectual, emotional, and social growth by blending modern educational methodologies with cultural values. We encourage curiosity, discipline, and innovation to help students become responsible global citizens.