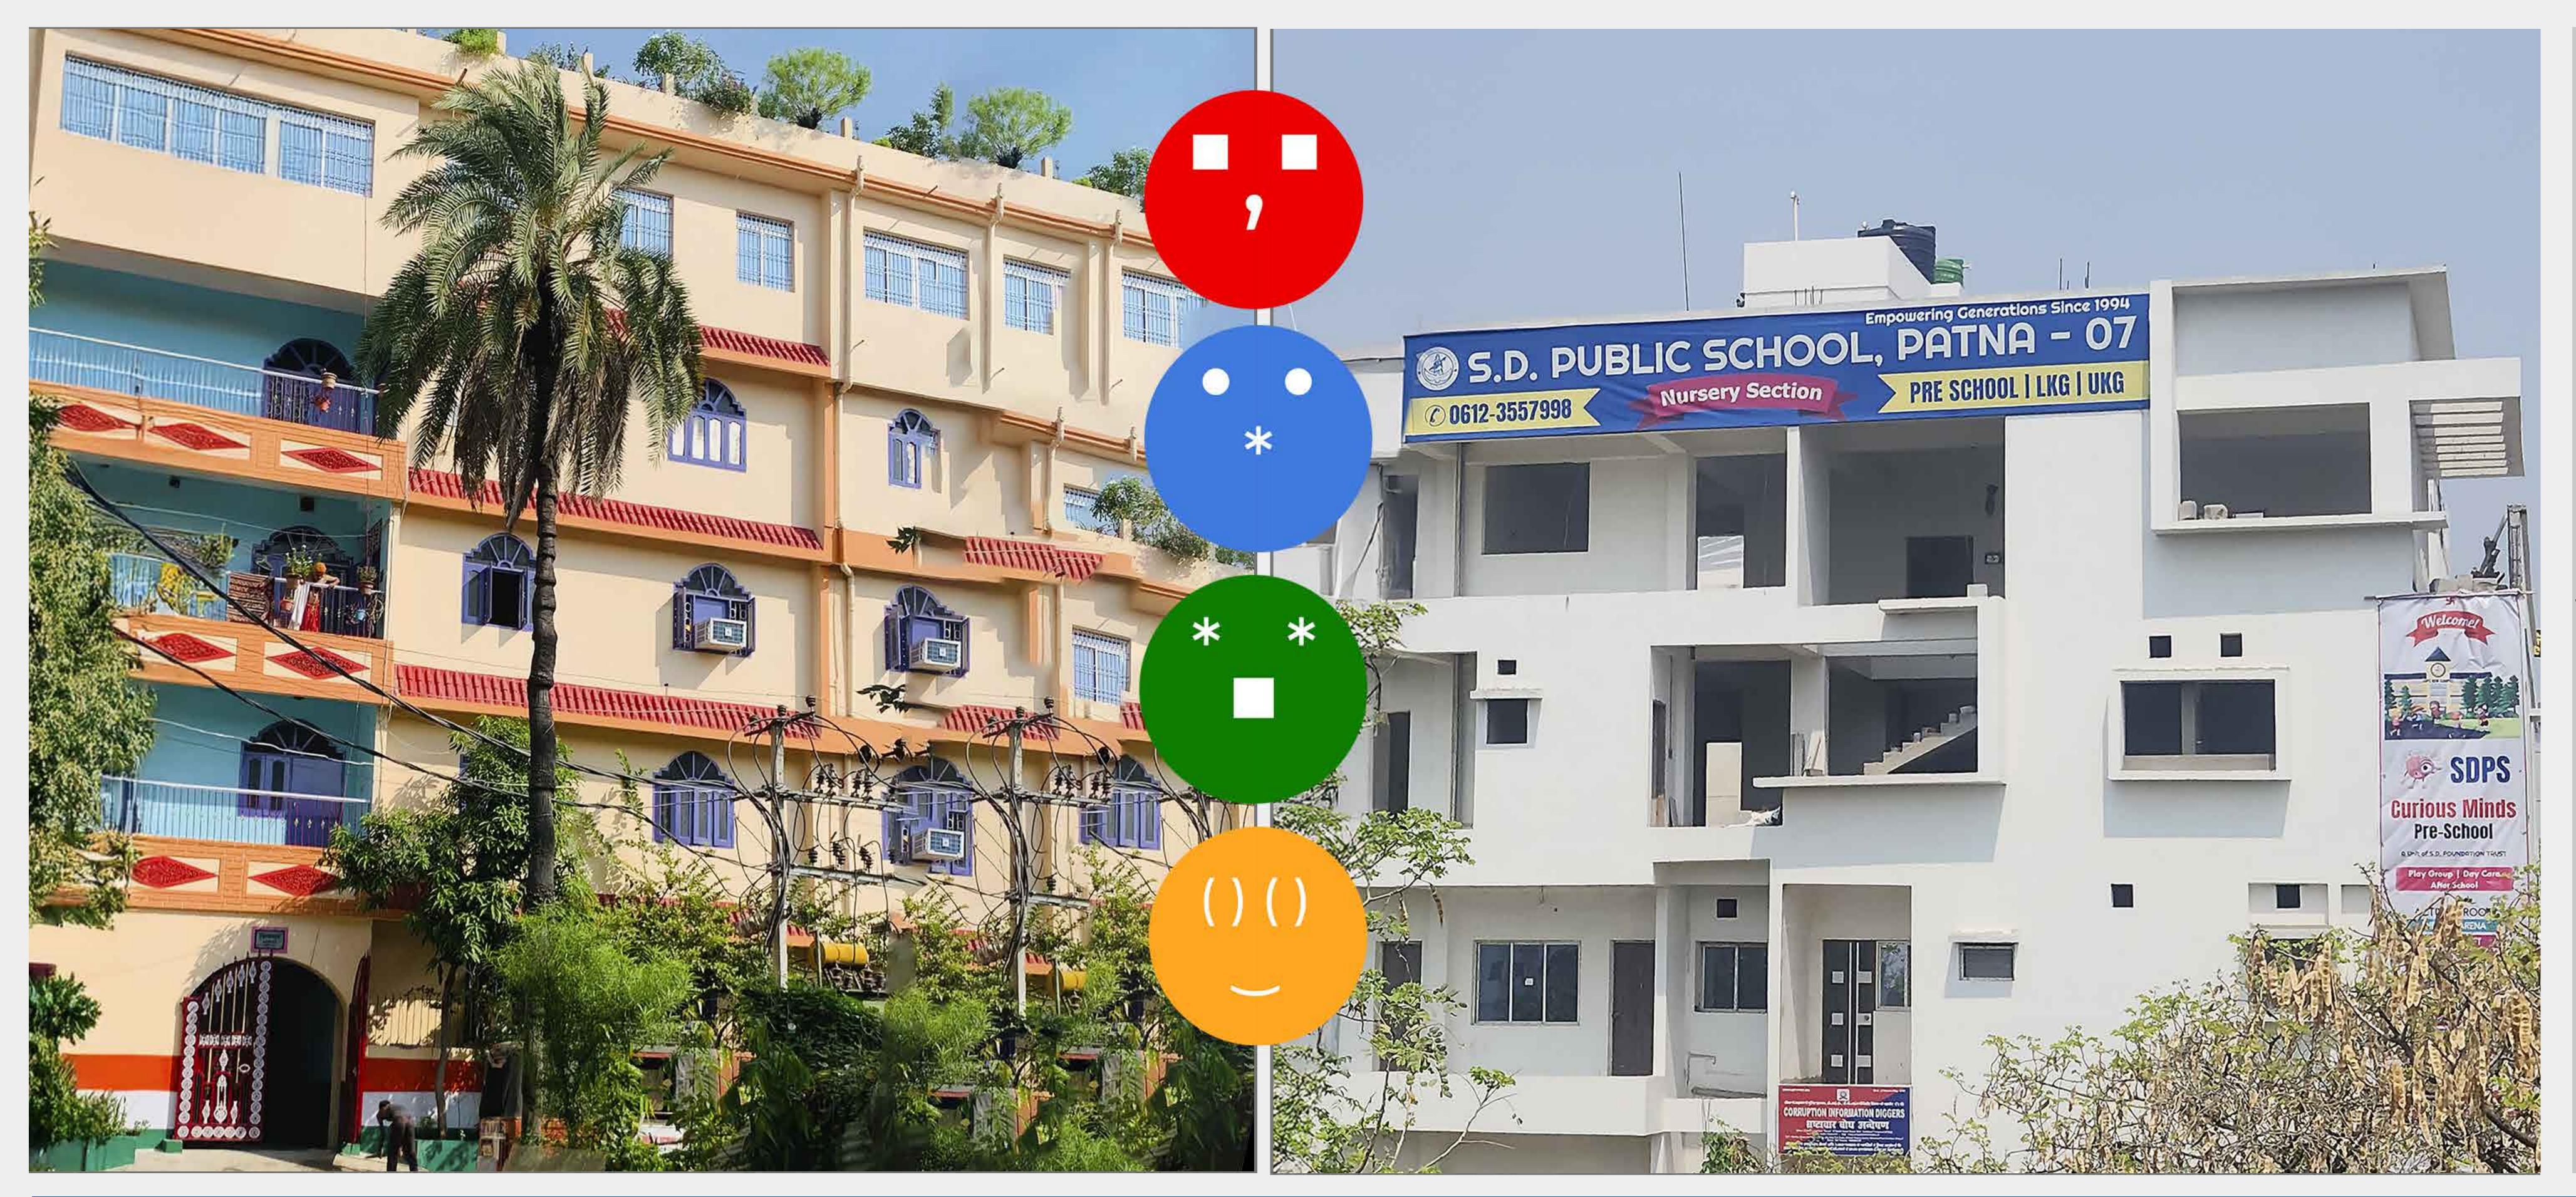

# THE COMPLETE SMART SCHOOL

S.D. Public School, managed by the S.D. Foundation Trust, is located in a serene and pollution-free environment in Patna.

Surrounded by lush greenery, the school offers a nurturing atmosphere that supports both academic excellence and personal growth.

Our school campus features three well-designed buildings and extensive facilities to foster intellectual, social, physical, artistic, and spiritual development among students. Every effort is made to create a dynamic environment where students are encouraged to achieve their highest potential.

With a spacious playground, modern infrastructure, and state-of-the-art facilities spread over a sprawling campus, S.D. Public School is dedicated to shaping young minds and preparing them for a bright future.